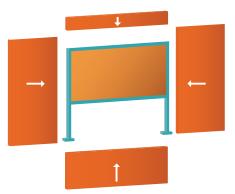

### **Frameset Projection Screens**

Frameset UK's hugely flexible projection screen system allows users to change the size of the required screen from one event to the next without buying multiple screens.

Starting with four standard corners you use different size horizontal and vertical pieces to create the projection screen size you require.

Available in rear or front projection – up to 16' / 5m wide. Available in 16:9 or 4:3 and easy to change between the two. The whole system then folds down for transportation / storage.

Our standard projection screen set includes a flat panel underscreen, legs and protective bags for all parts and bracing.

The system is designed to fit perfectly with our flat panels – giving you flexible, fantastic looking stage sets that go up and down in minutes.