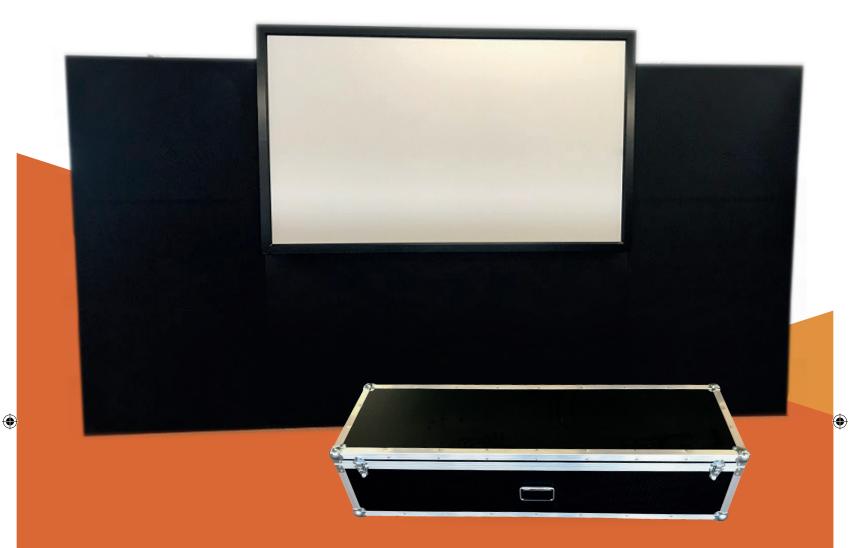

## **Product Brochure**

www.ExpressiveStructures.com (773) 895-5985

Frameset UK Flat panels are easy to use, foldable stage flats that weigh around 11 Lbs and go up/fold down in under a minute.

۲

Replacing cumbersome wooden flats with a flexible, easy to use, Panel sizes up to 13' tall and up to 1.5m wide with lycra cover or 7.5' wide with printed cover.

- Great return on investment the frames will last 30 years +
- Can be used with printed covers or lycra covers (59 colours available)
- The lycra covers are reversible so effectively two flat panels for the price of one.
- Very little storage / transportation space taken up
- Bespoke sizes available

۲

- No more lugging wooden flats up and down stairs
- No more damaging flats in vans (as you open them up and take them down on site)
- Extendable giving even more flexibility
- Can be easily joined together to form a wall of any length