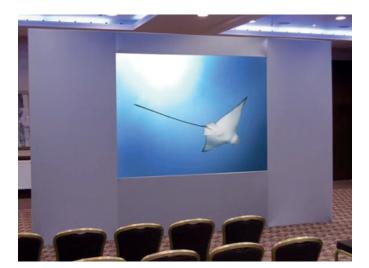

### **Frameset Projection Screens**

Frameset UK's hugely flexible projection screen system allows users to change the size of the required screen from one event to the next without buying multiple screens.

Starting with four standard corners you use different size horizontal and vertical pieces to create the projection screen size you require.

Available in rear or front projection – up to 16' / 5m wide. Available in 16:9 or 4:3 and easy to change between the two. The whole system then folds down for transportation / storage.