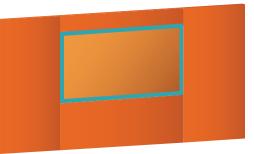

## **Fast Around**

We also offer a system that works with your existing screens – which we call the "Fast Around". Clamp our panels together to create your desired aperture – and then push your screen up behind.

Bespoke panels to create any size aperture you require, and with our panel extenders, you can create multiple apertures without having to purchase multiple frames.

۲

Use your exisiting Projection Screen

Put your frames up and clamp together

Create virtually any aperture in under 10 minutes

Expressive Structures offers a full stage set design service, to help turn your ideas into a stunning completed set.