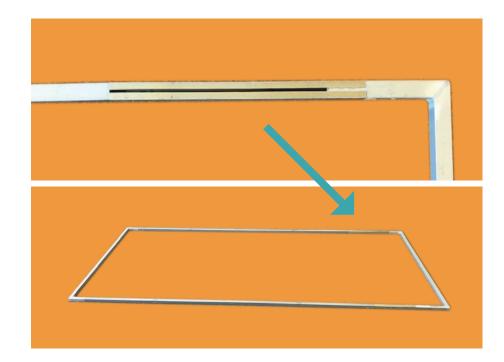

#### **Panel extenders**

Simple panel extenders slot over the bungy cord to change the size of the flat panel frames, quickly, easily and cost-effectively.