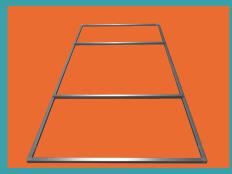

## **Product Brochure**

www.ExpressiveStructures.com (773) 895-5985

Frameset UK Flat panels are easy to use, foldable stage flats that weigh around 11 Lbs and go up/fold down in under a minute.

۲

Replacing cumbersome wooden flats with a flexible, easy to use, Panel sizes up to 13' tall and up to 1.5m wide with lycra cover or 7.5' wide with printed cover.

۲

- No more lugging wooden flats up and down stairs
- No more damaging flats in vans (as you open them up and take them down on site)
- Extendable giving even more flexibility
- Can be easily joined together to form a wall of any length