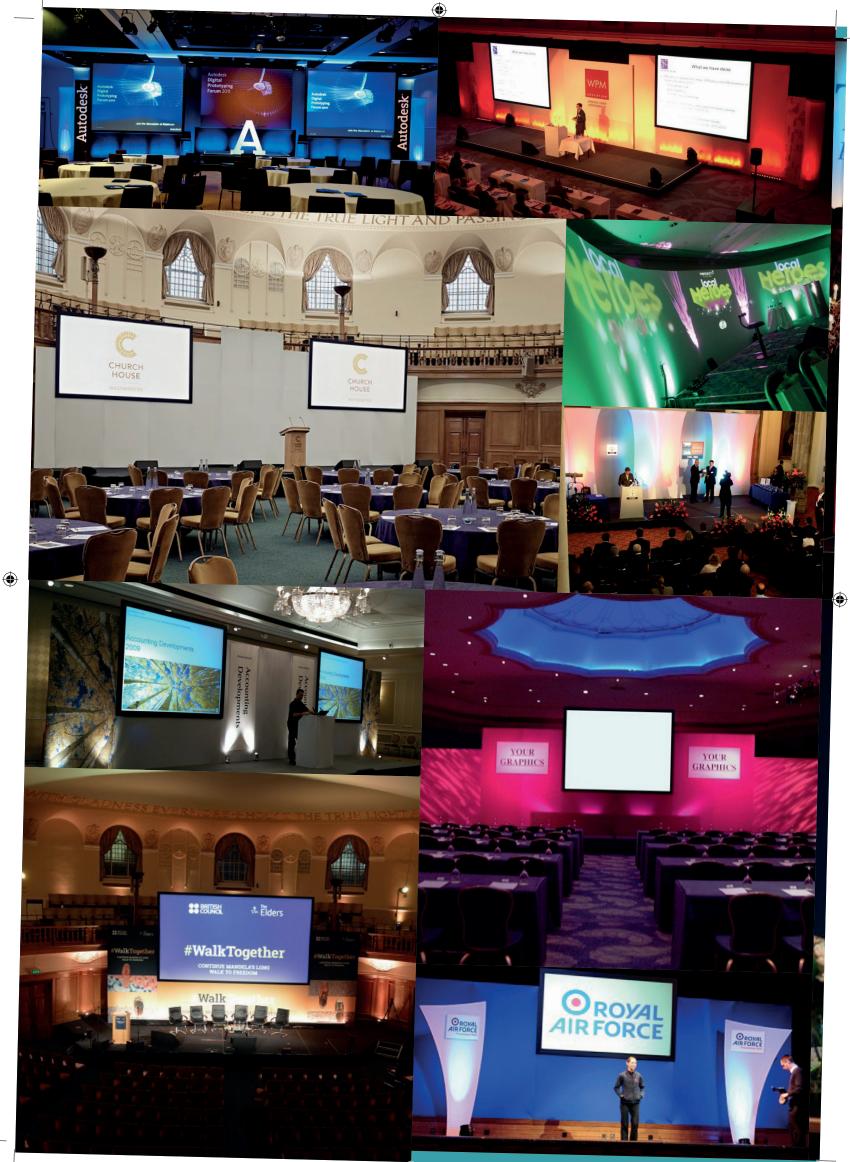

Put your frames up and clamp together

Create virtually any aperture in under 10 minutes

Expressive Structures offers a full stage set design service, to help turn your ideas into a stunning completed set.

We can incorporate our projection screen system – using one, two or more screens with flat panels and our range of accessories to create sets that will excite and impress your clients – or use your existing screens.

۲

Our sets are available for rental or purchase.