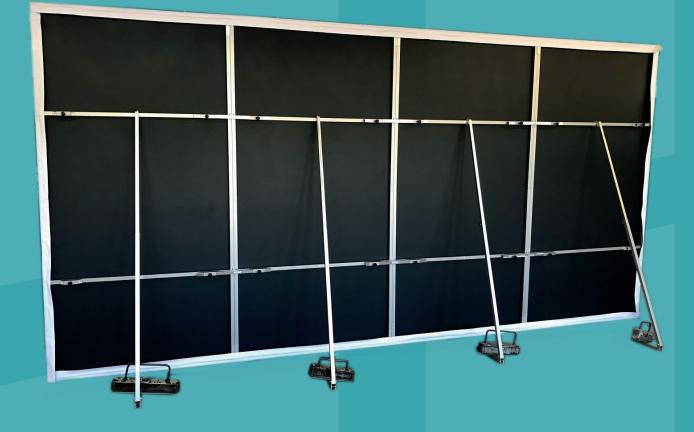

## **Product Brochure**

www.ExpressiveStructures.com (773) 895-5985

Frameset UK Flat panels are easy to use, foldable stage flats that weigh around 11 Lbs and go up/fold down in under a minute.

۲

Replacing cumbersome wooden flats with a flexible, easy to use, Panel sizes up to 13' tall and up to 1.5m wide with lycra cover or 7.5' wide with printed cover.

- Great return on investment the frames will last 30 years +
- Can be used with printed covers or lycra covers (59 colours available)
- The lycra covers are reversible so effectively two flat panels for the price of one.
- Very little storage / transportation space taken up
- Bespoke sizes available

۲

- No more lugging wooden flats up and down stairs
- No more damaging flats in vans (as you open them up and take them down on site)
- Extendable giving even more flexibility
- Can be easily joined together to form a wall of any length