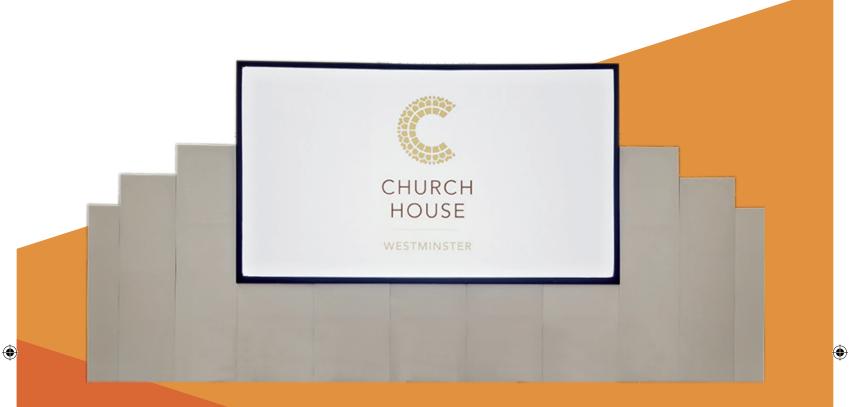

### **Frameset Projection Screens**

Frameset UK's hugely flexible projection screen system allows users to change the size of the required screen from one event to the next without buying multiple screens.

Starting with four standard corners you use different size horizontal and vertical pieces to create the projection screen size you require.

Available in rear or front projection – up to 16' / 5m wide. Available in 16:9 or 4:3 and easy to change between the two. The whole system then folds down for transportation / storage.

Our standard projection screen set includes a flat panel underscreen, legs and protective bags for all parts and bracing.

The system is designed to fit perfectly with our flat panels – giving you flexible, fantastic looking stage sets that go up and down in minutes.