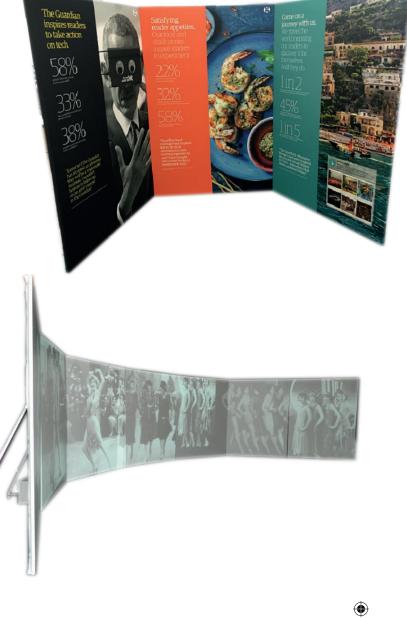

## **Printed Backdrops**

Join multiple frames together behind one print, for seamless backdrops up to 13' tall and 49' wide.

۲

Quick turnarounds on printing – and high quality finish.

۲