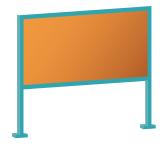

## **Product Brochure**

www.ExpressiveStructures.com (773) 895-5985

Frameset UK Flat panels are easy to use, foldable stage flats that weigh around 11 Lbs and go up/fold down in under a minute.

۲

Replacing cumbersome wooden flats with a flexible, easy to use, Panel sizes up to 13' tall and up to 1.5m wide with lycra cover or 7.5' wide with printed cover.

- Great return on investment the frames will last 30 years +
- Can be used with printed covers or lycra covers (59 colours available)
- The lycra covers are reversible so effectively two flat panels for the price of one.
- Very little storage / transportation space taken up
- Bespoke sizes available

۲

- No more lugging wooden flats up and down stairs
- No more damaging flats in vans (as you open them up and take them down on site)
- Extendable giving even more flexibility
- Can be easily joined together to form a wall of any length